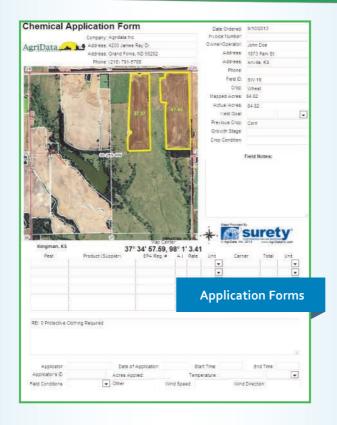

Included in the Surety® subscription are a multitude of application forms that are able to be filled out, printed, emailed, or saved to your computer.

- Chemical, Aerial, Seed, Fertilizer, Invoice, and Manure Application Forms
- Request your own Custom Made Forms.
- Include your own logo.
- Accessible anywhere with an internet connection.

Surety<sup>®</sup> Pro takes all of the features of Surety<sup>®</sup> and adds to it by allowing more customization and data tracking abilities.

- ✓ Modify existing Forms or create your own using the Forms Designer
- Save selected or drawn borders
- Save application forms to clients.
- Color code and label fields by product, crop, status, etc.
- Share your form and take orders from any Surety<sup>®</sup> or Surety<sup>®</sup> Pro user.
- ✓ Sensitive Crops \*Where Available
- Import and Save all your SatLoc® and TracMap<sup>®</sup> as-applied logs.
- Import field boundaries.